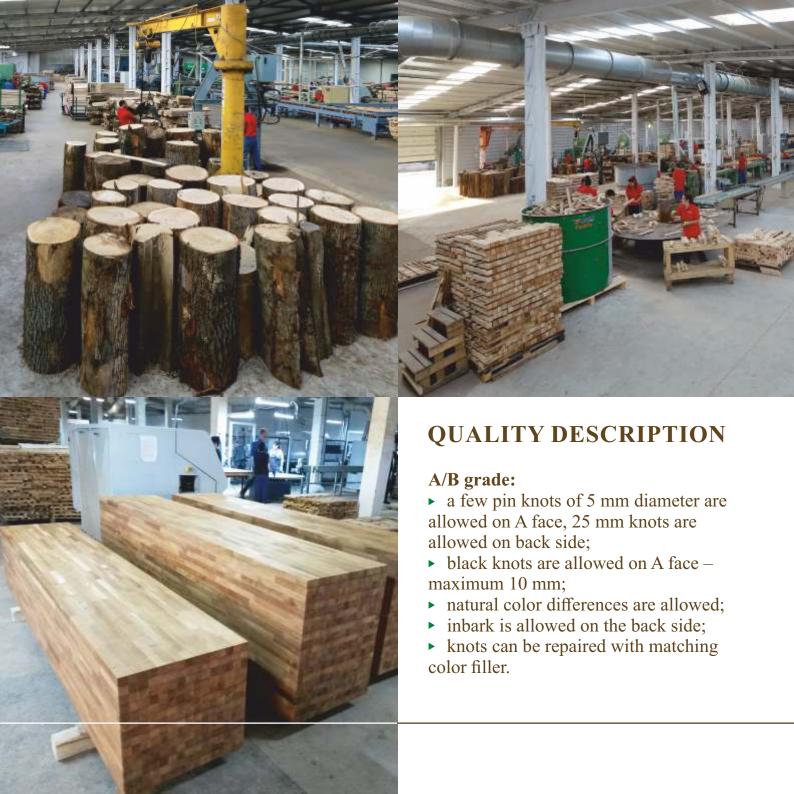

# **QUALITY DESCRIPTION**

### B/C grade:

- on A face are allowed knots up to 25 mm, sound sapwood, maximum 50% of the lamellas;
- on B face are allowed knots up to 40 mm, sound sapwood;
- natural color differences are allowed;
- knots can be repaired with matching color filler.