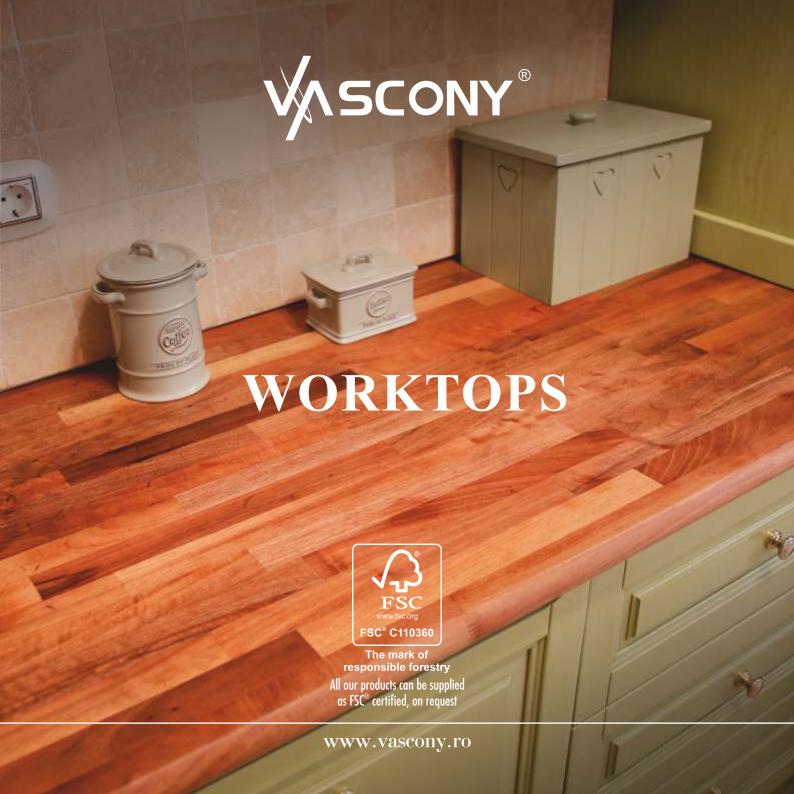

# FINGER JOINT WORKTOPS SPECIFICATIONS

**Features:** 

Thickness-

18/19/20/26/27/32/38/40 mm

**Standard Dimensions:** 

Width-

600/620/650/720/960/1220 mm

Length-

2000/3000/4000/4200 mm

**Quality grade:** 

AB/BC

**Moisture content:** 

8%(+/-2%) KD

**Joint Style:** 

Visible finger joints on the long edge

Glue:

Type D3

# FINGER JOINT WORKTOPS SPECIFICATIONS

### Finger joint material:

Finger jointed staves from 150 mm in length, standard stave width 40+/-2 mm or customized stave width

#### **Surface treatments:**

Panels can be oiled

# Packing:

Each board will be individually shrink-wrapped and packaged in strong pallet with corner protector

#### **Certificate:**

**FSC** 

# **Types of essences:**

Oak, dark oak, beech, ash and cherry







# **QUALITY DESCRIPTI