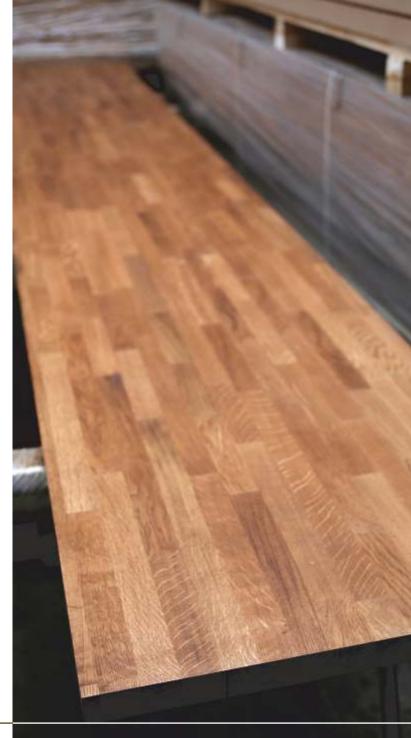

# FINGER JOINT WORKTOPS SPECIFICATIONS

**Features:** 

Thickness-

18/19/20/26/27/32/38/40 mm

**Standard Dimensions:** 

Width-

600/620/650/720/960/1220 mm

Length-

2000/3000/4000/4200 mm

**Quality grade:** 

AB/BC

**Moisture content:** 

8%(+/-2%) KD

**Joint Style:** 

Visible finger joints on the long edge

Glue:

Type D3

### Finger joint material:

Finger jointed staves from 150 mm in length, standard stave width 40+/-2 mm or customized stave width

#### **Surface treatments:**

Panels can be oiled