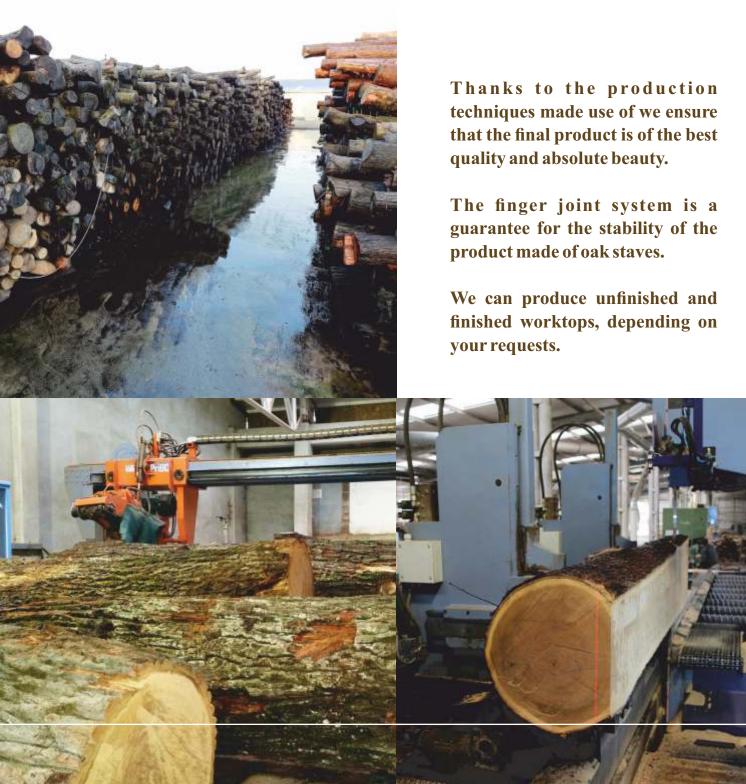

### Finger joint material:

Finger jointed staves from 150 mm in length, standard stave width 40+/-2 mm or customized stave width